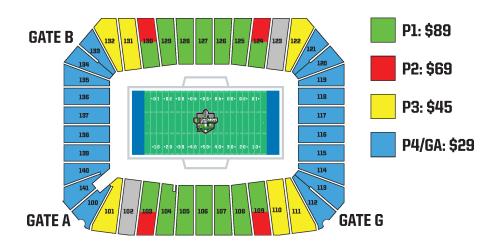

#### **Participating Institution Tickets**

Available participating institution ticket sections are listed in chart below. Prior to Selection Sunday, we can provide a full general manifest of these sections to help prepare and build this event on your system.

The Away Team (Big Ten) Band will be in section 102.

| \$89 (plus \$10.25 service fee per ticket) |         |  |
|--------------------------------------------|---------|--|
| Quantity                                   | 3,500   |  |
| Sections                                   | 103-109 |  |