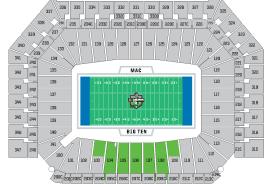

#### **Participating Institution Tickets**

Available participating institution ticket sections are listed in chart below. Prior to Selection Sunday, we can provide a full general manifest of these sections to help prepare and build this event on your system.

The Away Team (Big Ten) Band will be in section 102.

| \$89 (plus \$10.25 service fee per ticket) |         |  |
|--------------------------------------------|---------|--|
| Quantity                                   | 3,500   |  |
| Sections                                   | 103-109 |  |